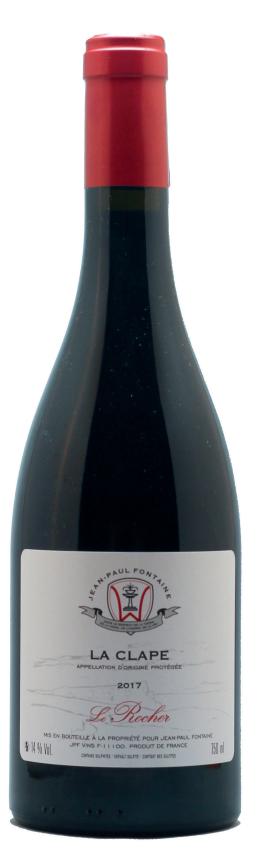

# JEAN-PAUL FONTAINE

# La Clape « Le Rocher » 2016

(Syrah, Grenache, Cinsault)

#### Terroir

La Clape ; officially protected natural site by the sea where rocks, cliffs, scrubland and vineyards share the panorama under a warm and dry climate windblown almost 300 days a year with as many days of sunshine. The different types of soils include significant stoniness.

## Vinification

Harvest at optimal maturity of selected, best located parcels and vines, light crushing and destemming, short maceration at cool temperature to pick up the fruit and fermentation led under controlled temperature, maintained below 30 ° with daily "remontages" in order to obtain silky tannins. Aged in tank for 12 month.

### Tasting

Faithful to the terroir of La Clape, this characterful wine, full of fruits and spices, develops a natural elegance. Its lovely balanced concentration and finesse make the wine an ideal match for gourmet food.